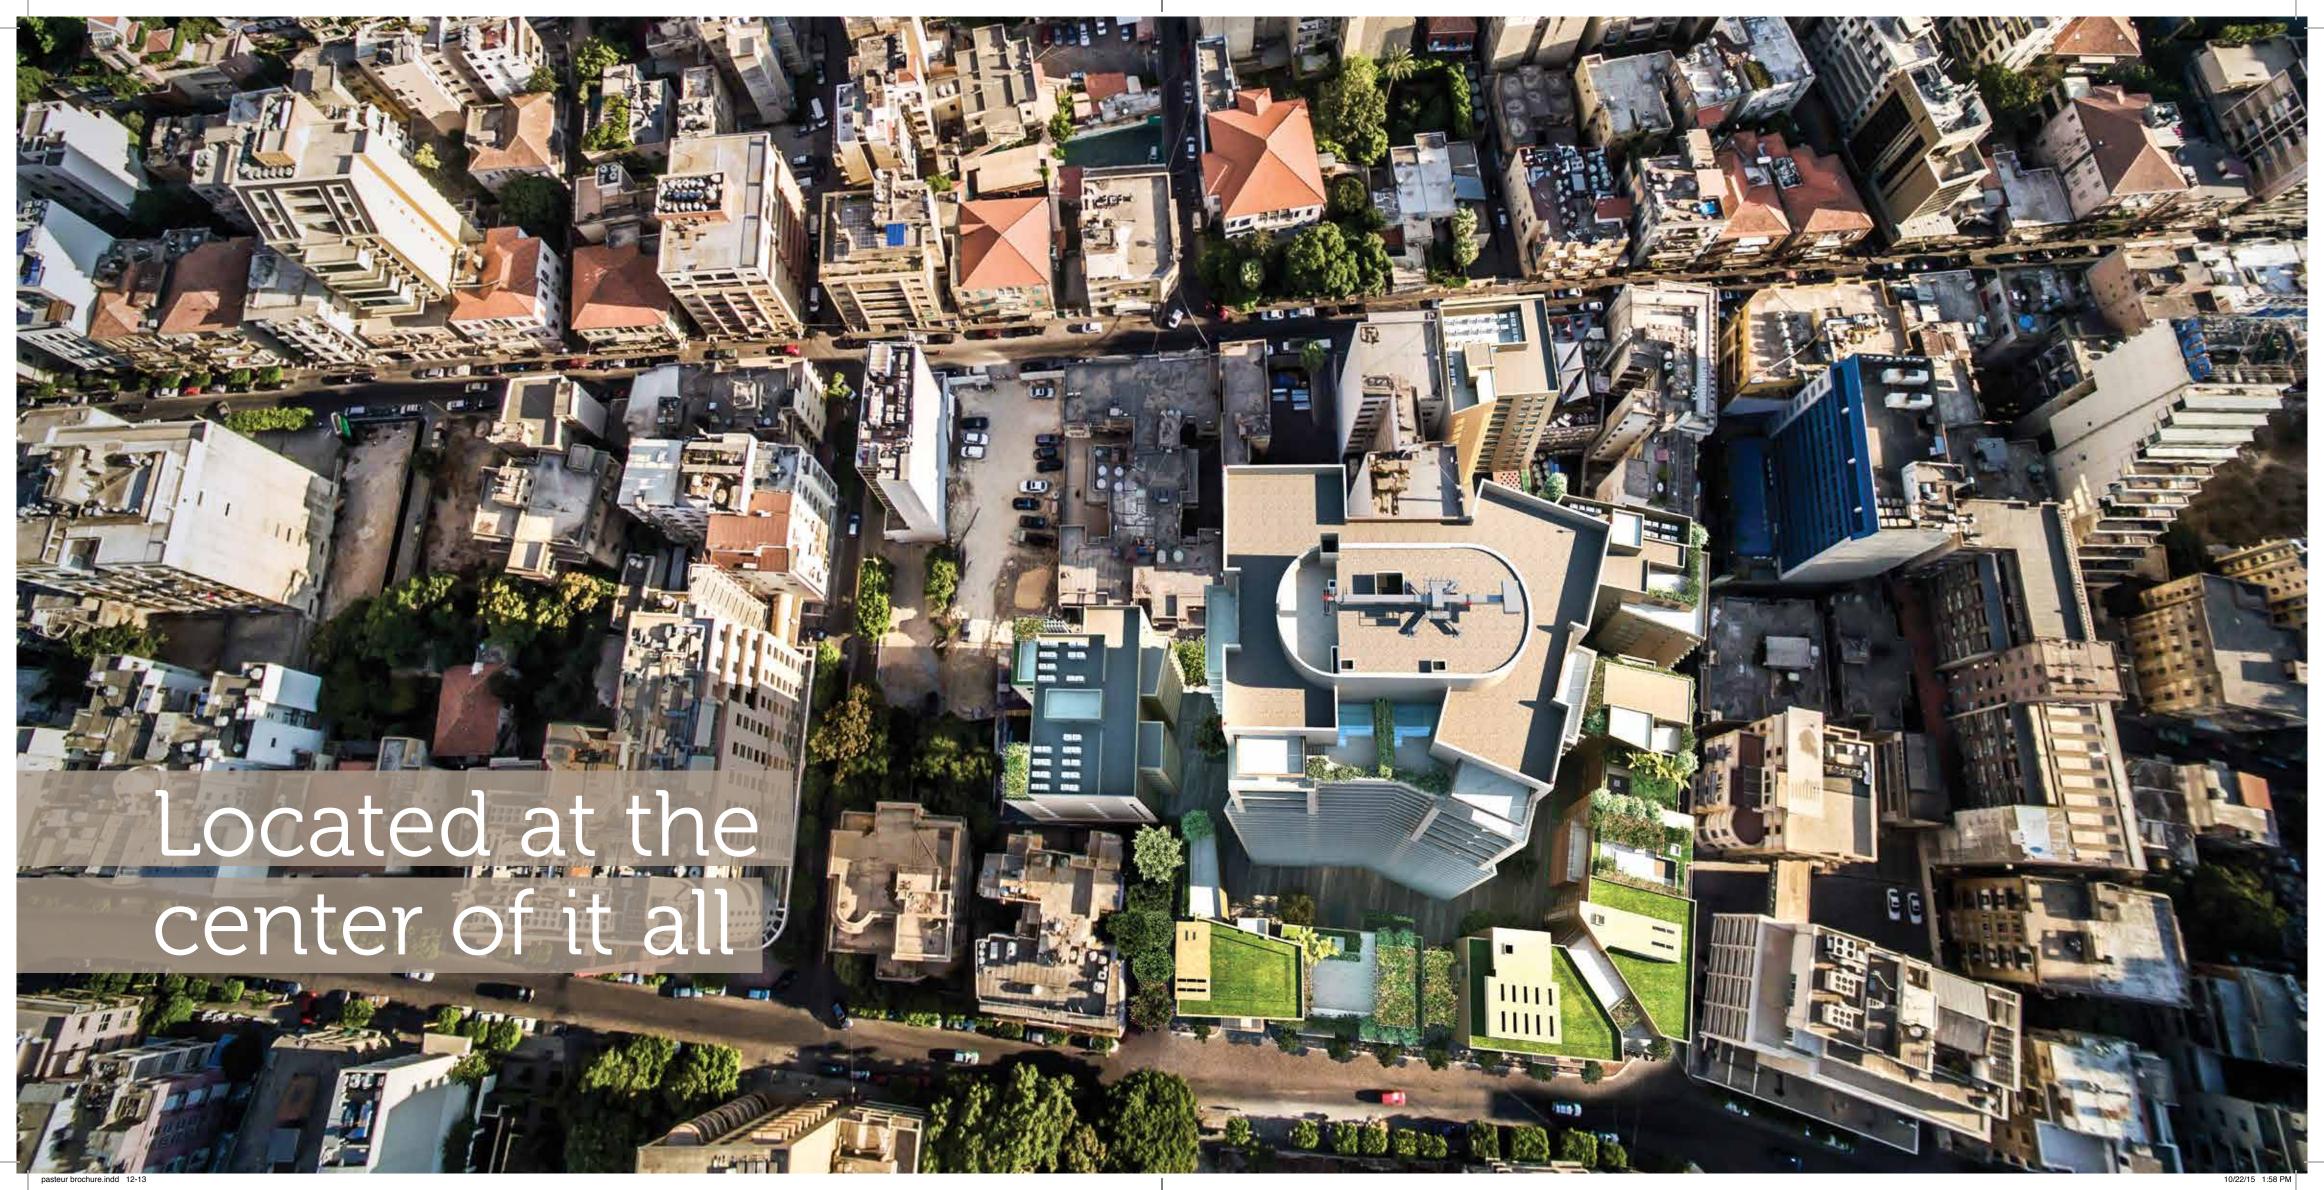

### Welcome to Place Pasteur

Gemmayzeh district, Place Pasteur covers 7,000 sqm – 3,000 sqm of which are landscaped areas. Because it is a gated community, you will experience a sense of security and privacy that is unique to the area. The property features five low-rise blocks and a 36-floor tower that provides panoramic views of Beirut and beyond.

At Place Pasteur, you will enjoy the best of both worlds: the buzzing city life and the tranquil village life. With its strategic location, range of amenities, and architectural and landscaping details, your lifestyle will strike the ideal balance as you live the community life within the city.