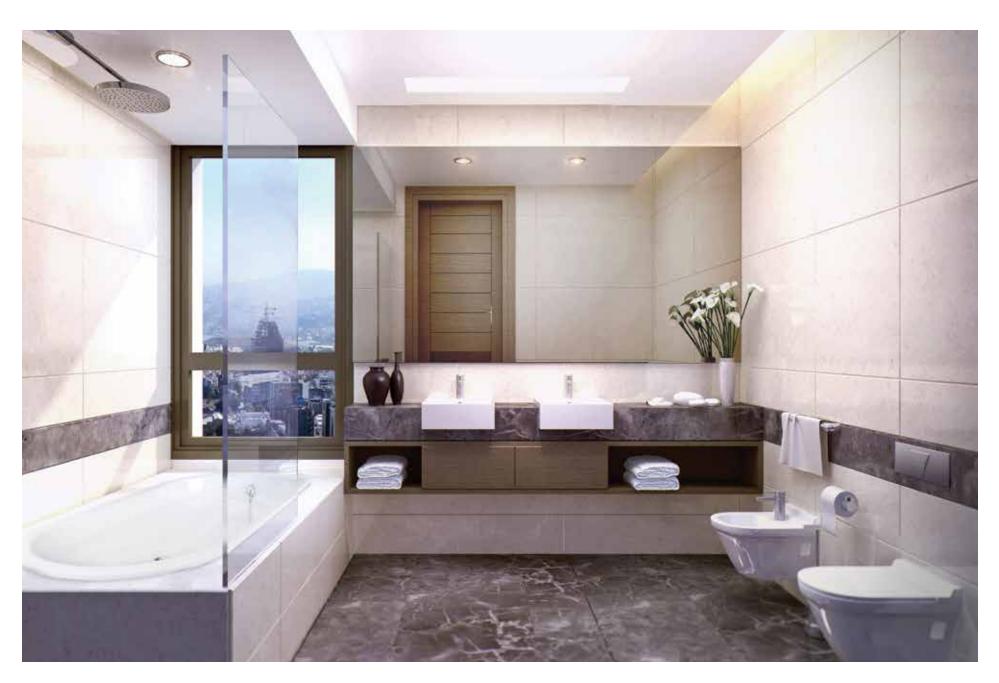

## Spacious sunlit interiors

The homes of Place Pasteur are generously proportioned, ranging from 210 to 470 sqm (with many options for mediumsized homes). Duplexes or apartments with terraces add to the available choices. Suit your family needs and choose between 3, 4 and 5-bedroom apartments or even a penthouse.

Vast reception areas can fit two to three salons. The spacious master bedrooms are fitted out with bespoke wardrobes.

LIVING WITH NORTH VIEW

BEDROOMS WITH VIEWS

SPACIOUS KITCHENS