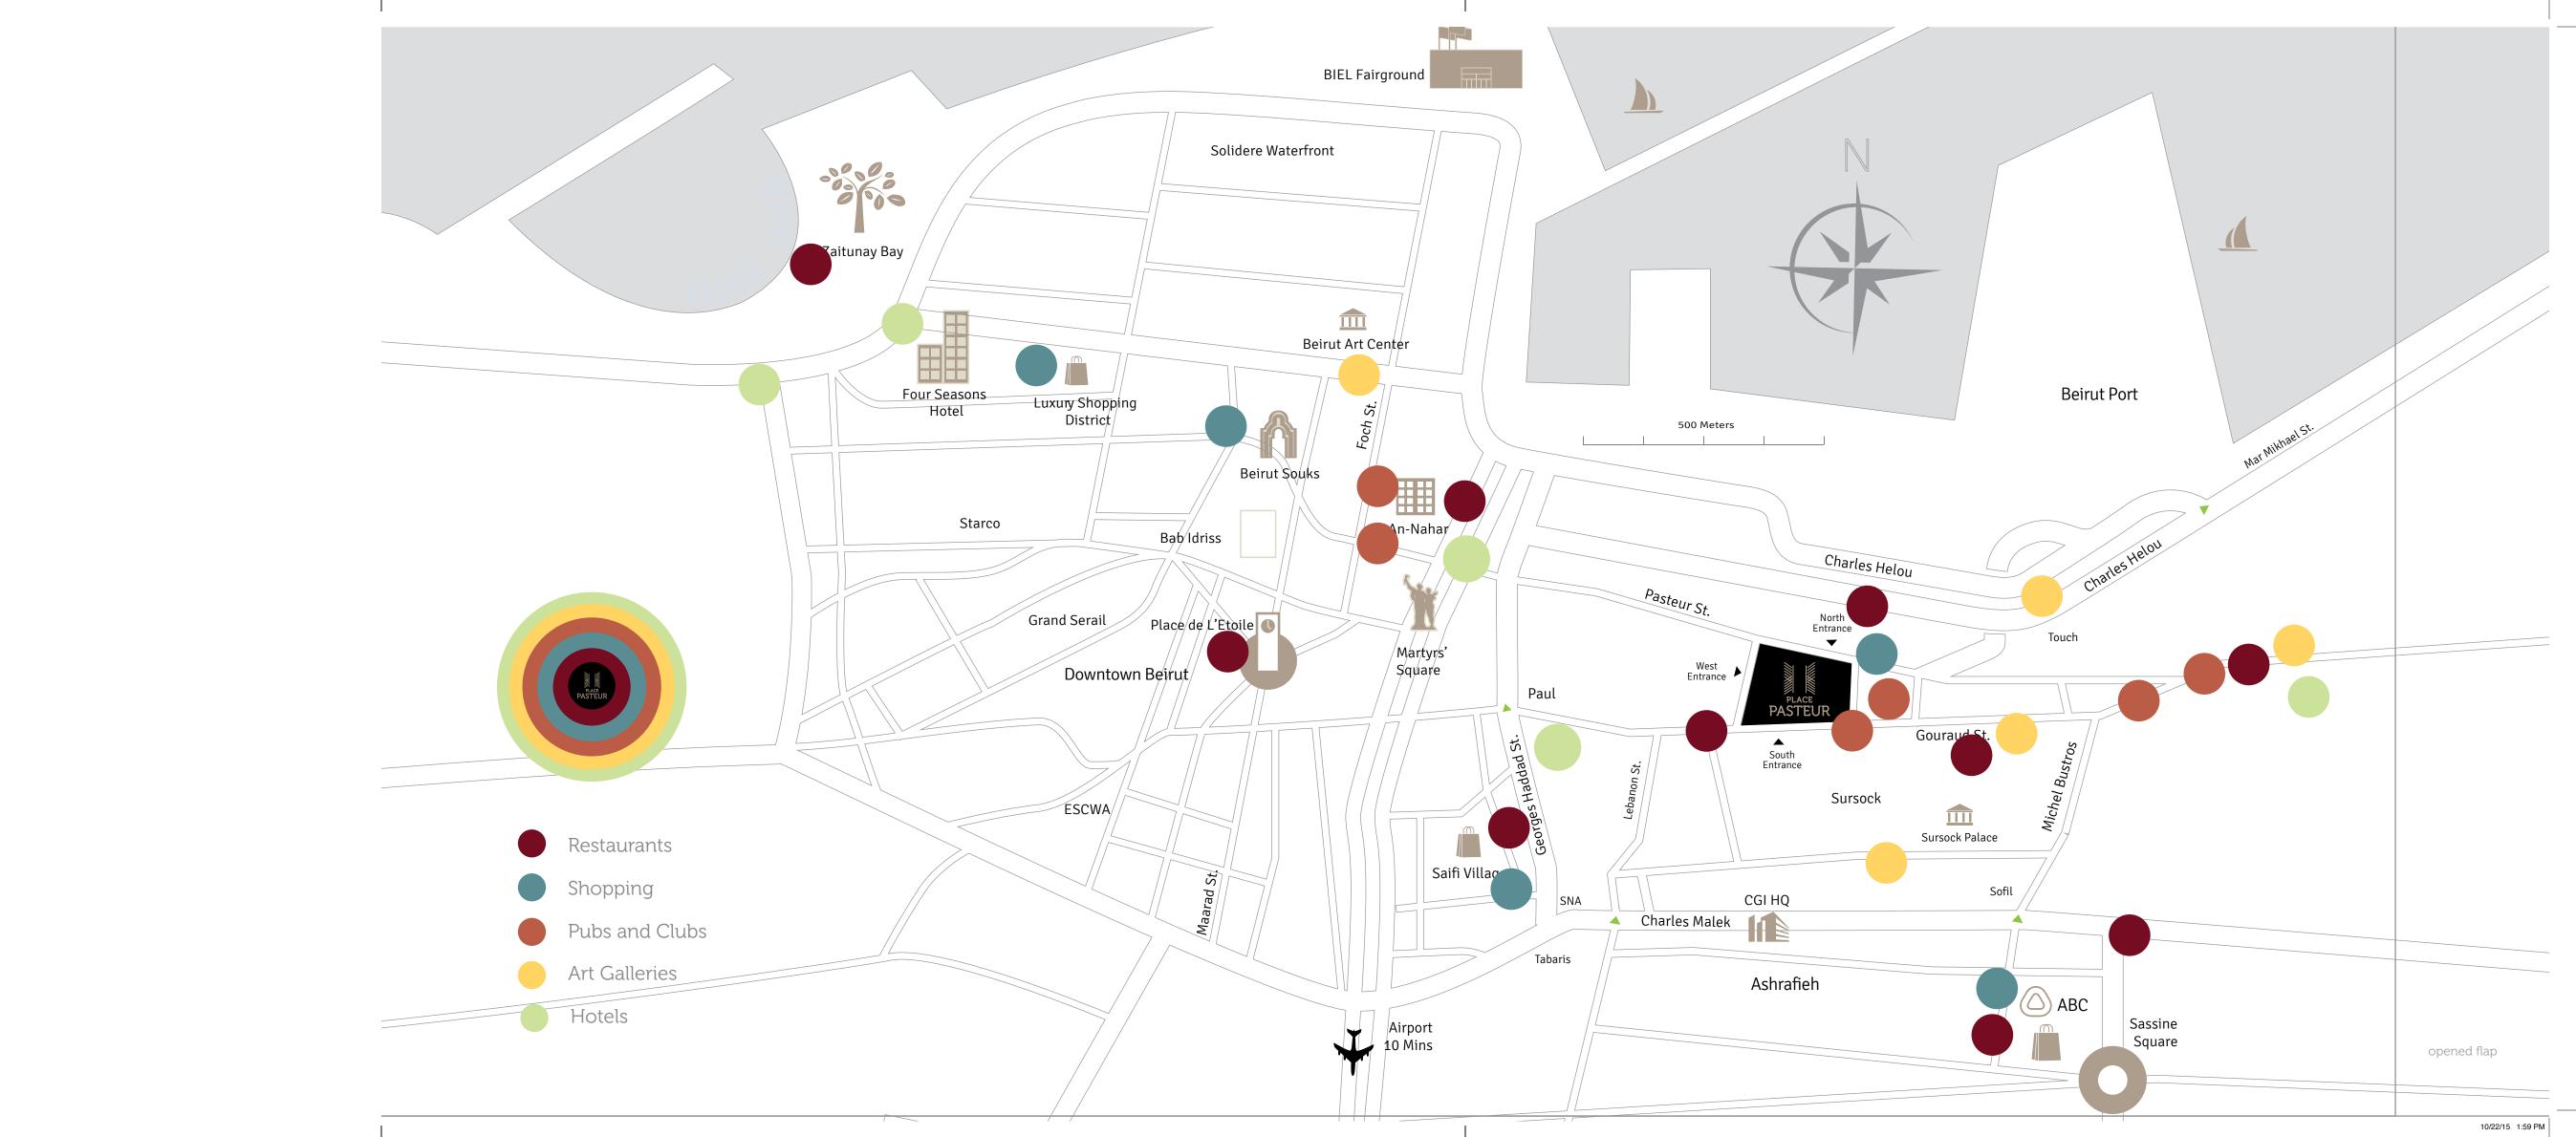

#### AREAS OF ATTRACTION

#### **ACCESSIBILITY**

GASTRONOMY
Walk to your favorite restaurants in Saifi, Downtown,
Gemmayzeh and even Mar Mikhael.

#### **BEACH RESORTS**

Main highways are minutes away from your home by car. Choose to go north or south for Lebanon's best beach resorts.

Walk to Saifi's attractions, including restaurants, galleries and boutiques.

#### MUSEUM AND ART EXHIBITIONS

Enjoy living in one of Beirut's most artistic districts and drive a few minutes to such landmarks as the Sursock Museum, the Beirut Exhibition Center, the National Museum, etc.

#### DOWNTOWN

A minute's drive will place you in the center of Downtown Beirut.

#### SHOPPING

You will be lost for choice with the shopping options close by, whether you wish to browse Downtown's luxury boutiques, shopping malls, or local shops.

#### ACHRAFIEH

Access top destinations in Achrafieh by walking or taking a short drive.

#### ENTERTAINMENT

See all the latest blockbusters at the movie cineplexes in Downtown Beirut and Achrafieh.

#### UNIVERSITIES

You can quickly access USJ's various campuses, as well as get quickly to AUB from Place Pasteur.