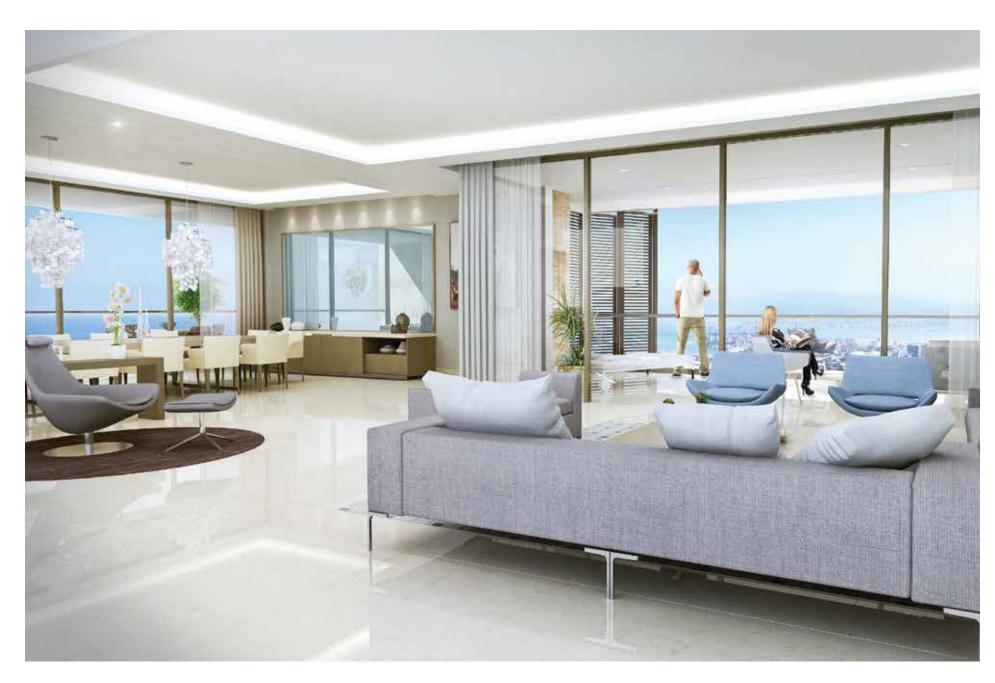

Vast reception areas can fit two to three salons. The spacious master bedrooms are fitted out with bespoke wardrobes.

LIVING WITH NORTH VIEW

BEDROOMS WITH VIEWS

SPACIOUS KITCHENS

Gorgeous rooftop terraces are ideal to enjoy views of Beirut, the Mediterranean sea, and the mountains.

ROMAN POOL