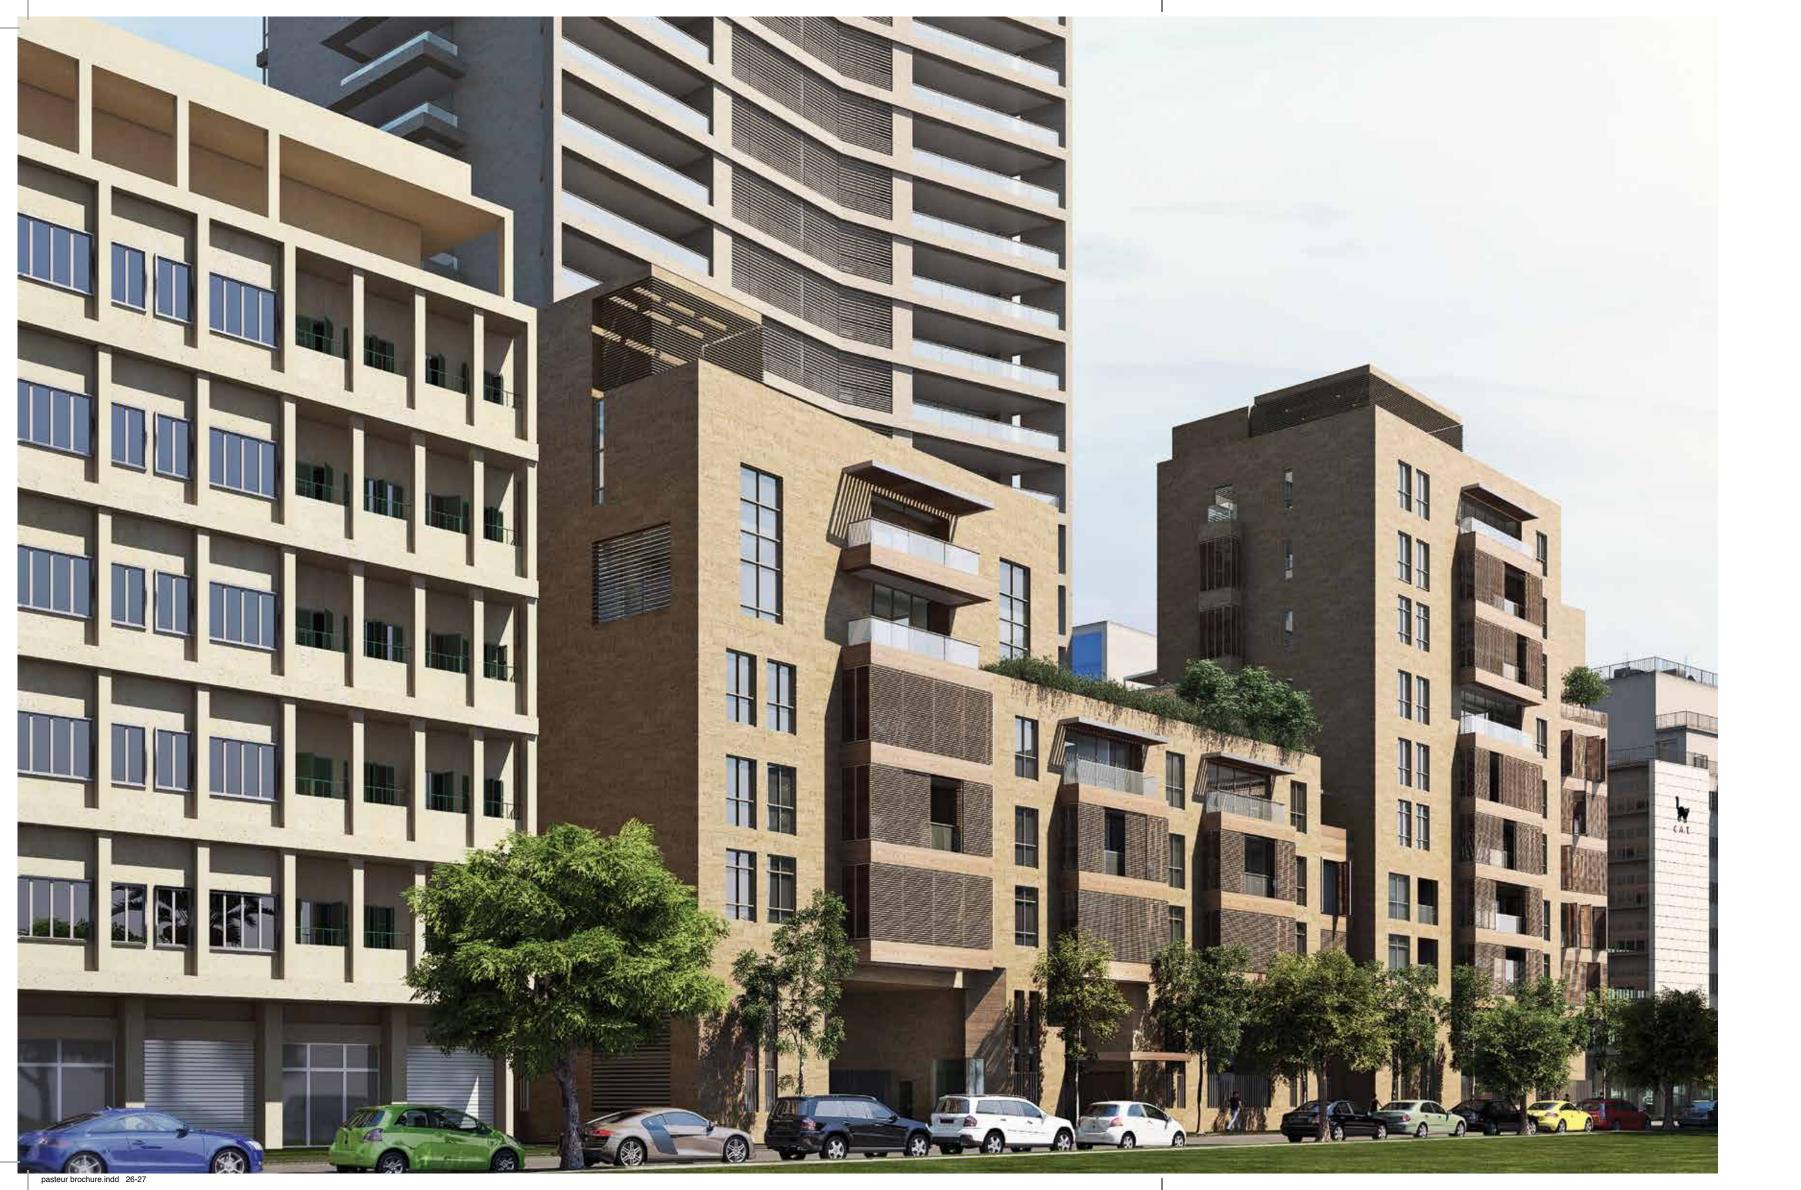

### Welcome to Place Pasteur

Gemmayzeh district, Place Pasteur covers 7,000 sqm – 3,000 sqm of which are landscaped areas. Because it is a gated community, you will experience a sense of security and privacy that is unique to the area. The property features five low-rise blocks and a 36-floor tower that provides panoramic views of Beirut and beyond.

At Place Pasteur, you will enjoy the best of both worlds: the buzzing city life and the tranquil village life. With its strategic location, range of amenities, and architectural and landscaping details, your lifestyle will strike the ideal balance as you live the community life within the city.

# architectural blend of modernity & heritage

Designed by renowned architects and designers - Samir Khairallah Architects, Galal Mahmoud Interiors - Place Pasteur's architecture will influence both its inhabitants as well as the environment in which it is set.

Inspired by its location in a historical district, Place Pasteur is being built using modern and natural materials of the highest quality. The design is seamless, with architectural voids allowing sunlight to shine into the lower ground level. The first basement visitor parking is finished with the same noble materials as the ground