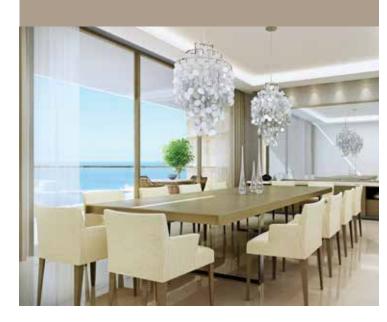

Vast reception areas can fit two to three salons. The spacious master bedrooms are fitted out with bespoke wardrobes.

LIVING WITH NORTH VIEW

BEDROOMS WITH VIEWS

SPACIOUS KITCHENS