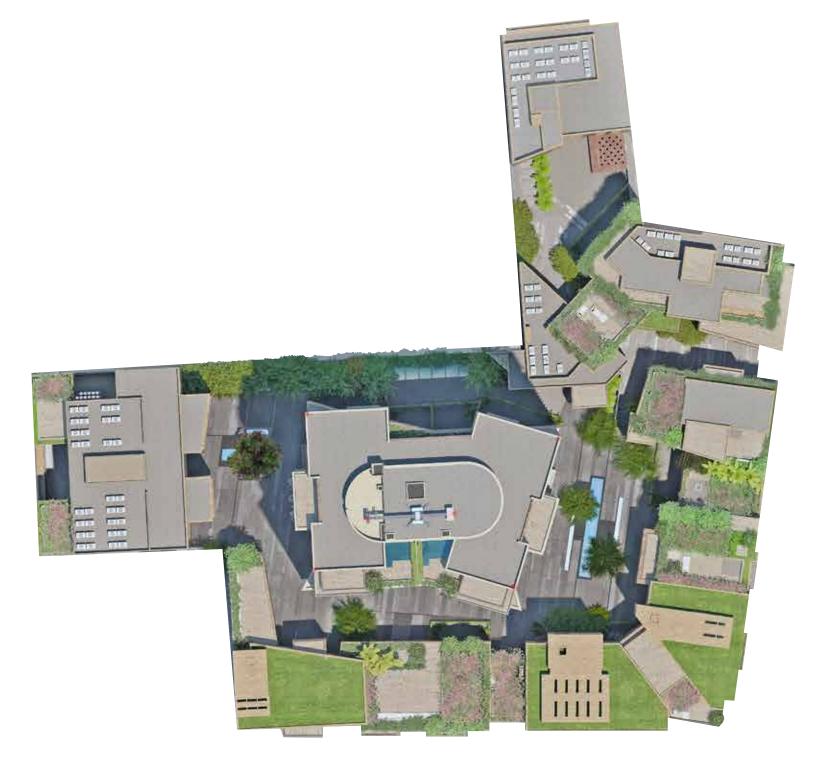

### Welcome to Place Pasteur

Gemmayzeh district, Place Pasteur covers 7,000 sqm – 3,000 sqm of which are landscaped areas. Because it is a gated community, you will experience a sense of security and privacy that is unique to the area. The property features five low-rise blocks and a 36-floor tower that provides panoramic views of Beirut and beyond.

#### Project Specifications

- Gated community
- 1 tower & 5 low-rise blocks
- · 3,000 sqm landscaped area
- · 1,000 sqm private health club & pool
- · 3 piazzas
- · Visitors' parking
- · Drivers' Lounge
- · Executive Lounge
- · 24/7 concierge
- Enhanced building entrance lobbies at B1 & GF levels

#### The project is constituted of 6 blocks:

- A Block A 36 floors main Tower
- B Block B 1 building, 3 floors
- C Block C 1 building, 9 floors
- D Block D 1 building, 9 floors
- E Block E 1 building, 9 floors
- F Block F
  6 buildings ranging
  from 4 to 9 floors

### Serene Landscaping

Designed by Vladimir Djurovic, Place Pasteur's landscaped areas provide a haven of relaxation in the middle of a bustling city. Relax in three secluded courtyards that are beautified with stunning water features and sculptures. Now your children can finally enjoy playing outside safely.