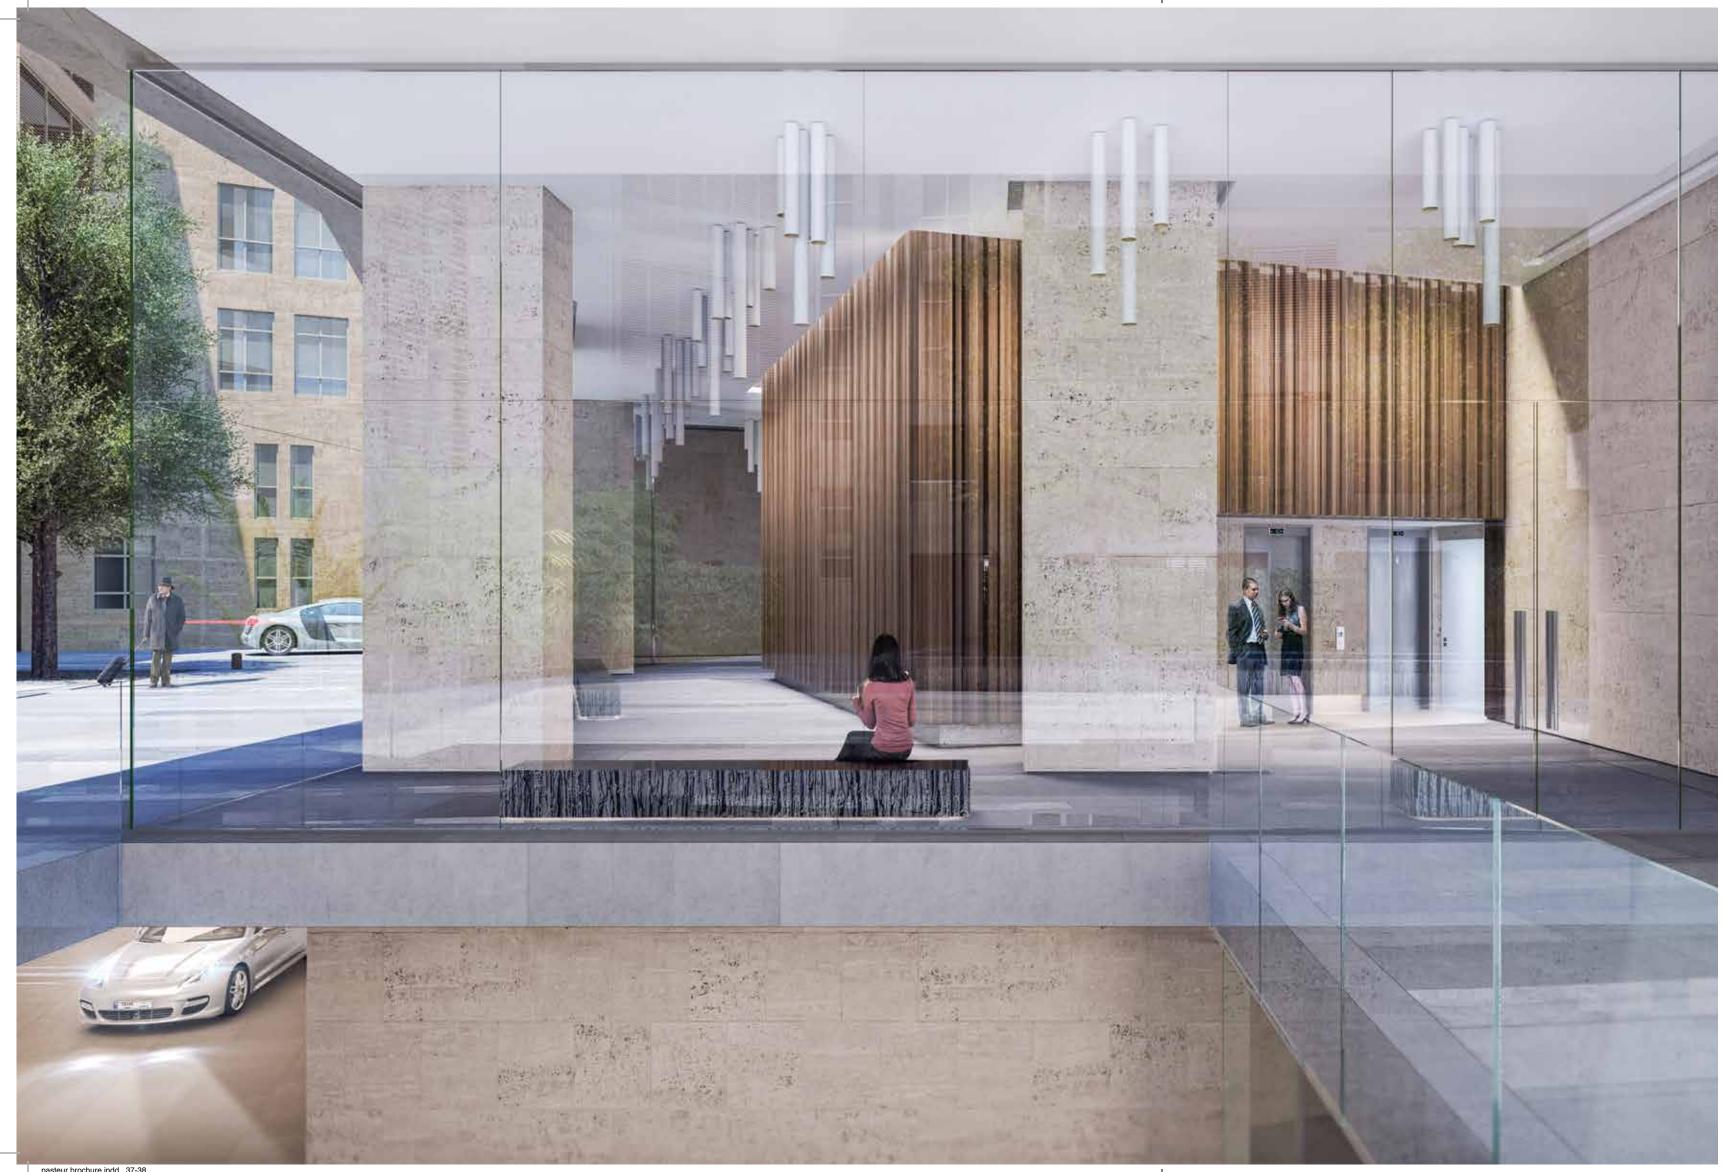

# architectural blend of modernity & heritage

Designed by renowned architects and designers - Samir Khairallah Architects, Galal Mahmoud Interiors - Place Pasteur's architecture will influence both its inhabitants as well as the environment in which it is set.

Inspired by its location in a historical district, Place Pasteur is being built using modern and natural materials of the highest quality. The design is seamless, with architectural voids allowing sunlight to shine into the lower ground level. The first basement visitor parking is finished with the same noble materials as the ground