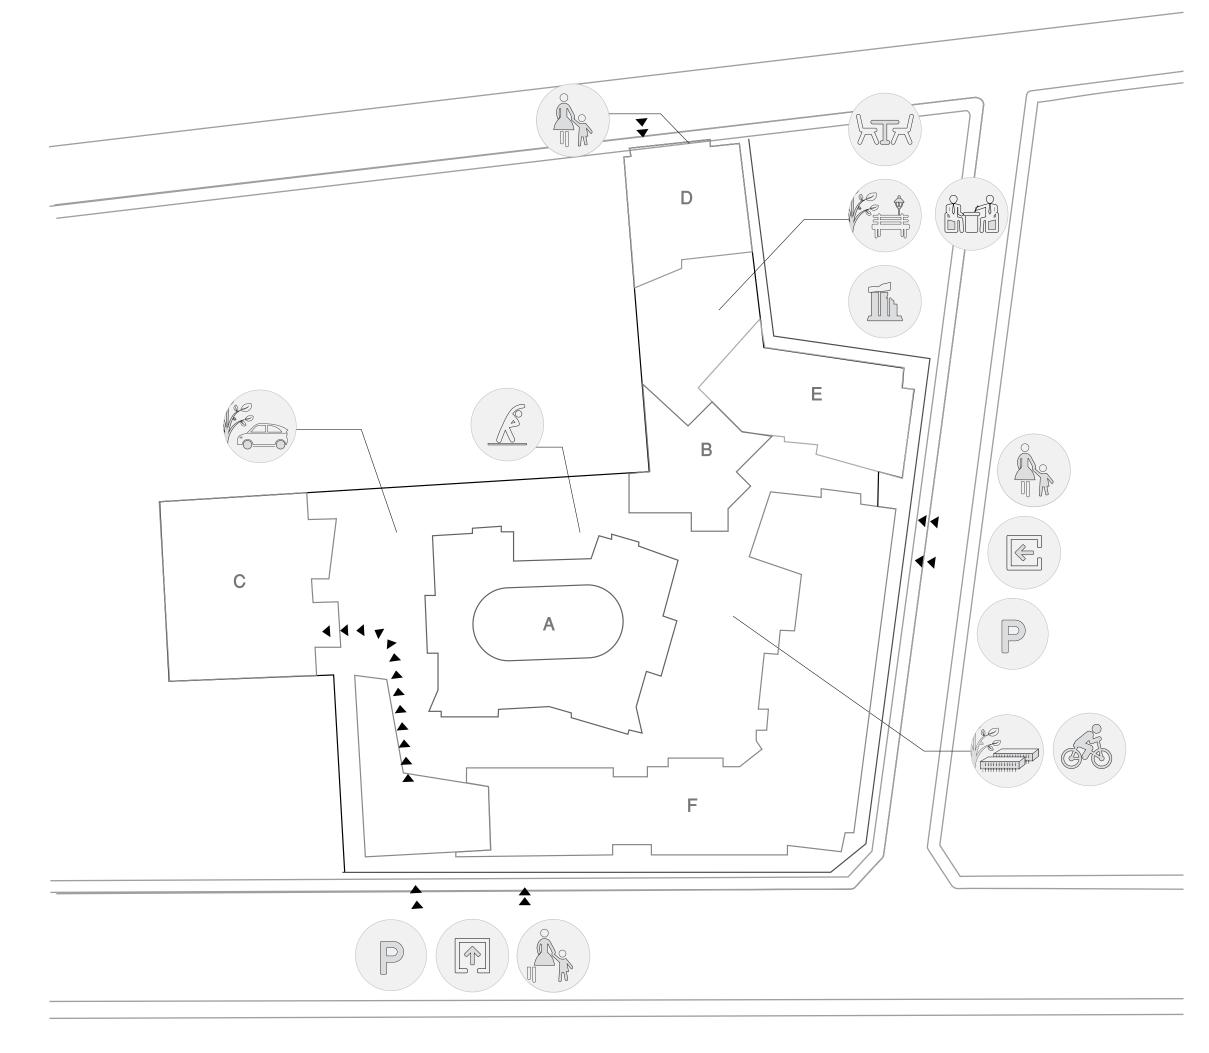

#### The project is constituted of 6 blocks:

- A Block A 36 floors main Tower
- B Block B 1 building, 3 floors
- C Block C 1 building, 9 floors
- D Block D 1 building, 9 floors
- E Block E 1 building, 9 floors
- F Block F
  6 buildings ranging
  from 4 to 9 floors

#### CAR ENTRANCE

2 main car entrances

#### VISITORS PARKING

Exclusive parking spaces for visitors at B1 level

PEDESTRIAN ENTRANCE

3 main pedestrian entrances

CAFÉS

DROP OFF PIAZZA

Quick access to main elevators of the tower

GYM

A 1,000-sqm health club

CENTRAL PIAZZA

Secured from cars

ROMAN POOL

A museum of Roman archeological artifacts

ROMAN PIAZZA Relax in tranquility

EXECUTIVE LOUNGE

pasteur brochure.indd 33-34

#### The Master Plan

Place Pasteur | Leave your compromises behind

pasteur brochure.indd 35-36