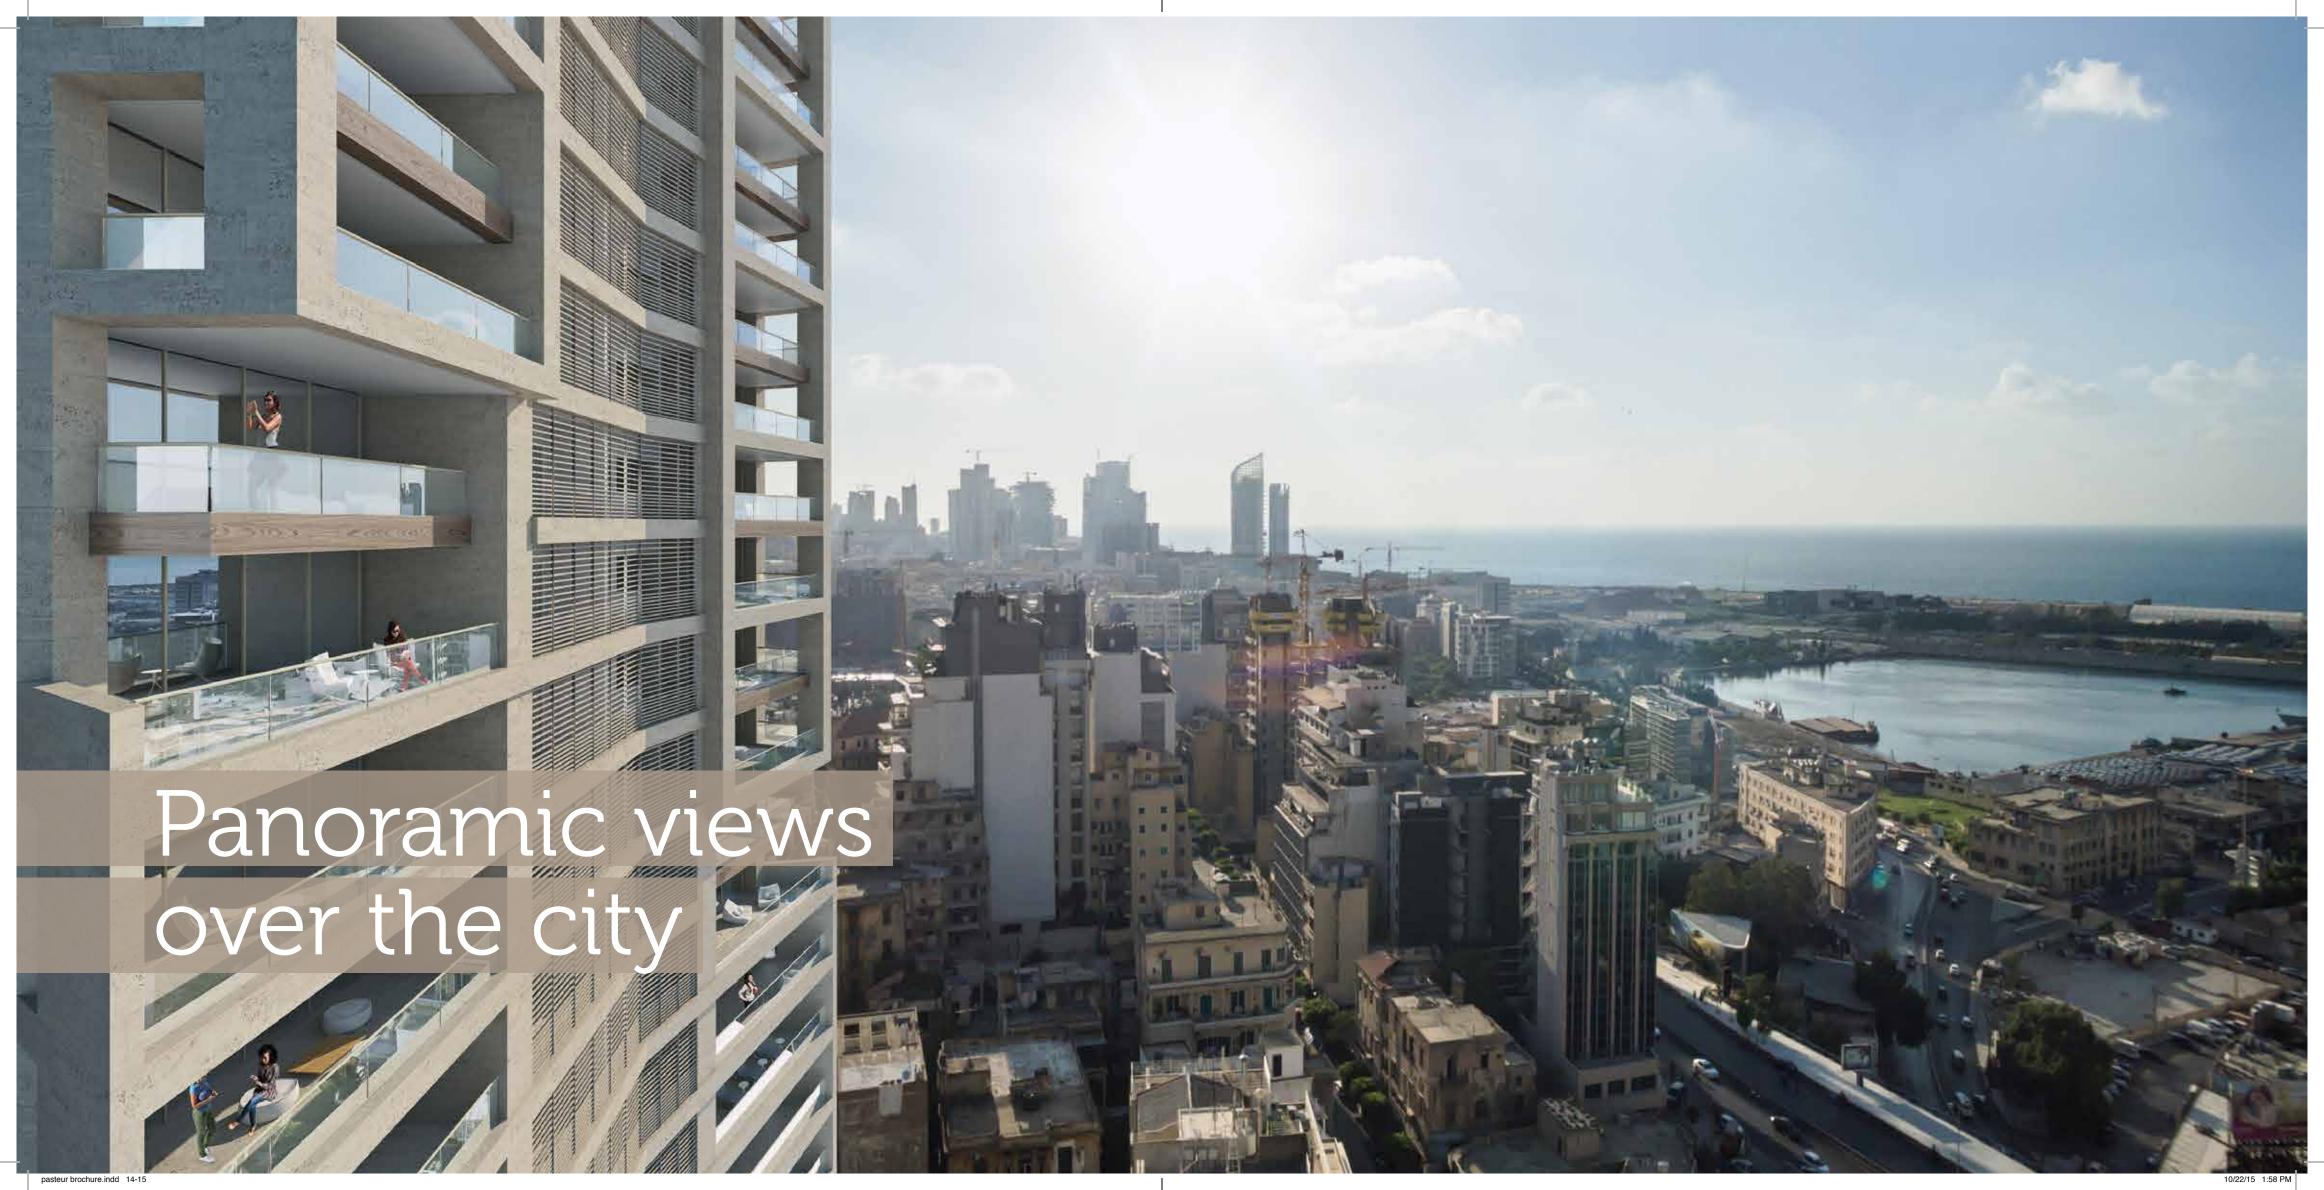

### Welcome to Place Pasteur

Gemmayzeh district, Place Pasteur covers 7,000 sqm – 3,000 sqm of which are landscaped areas. Because it is a gated community, you will experience a sense of security and privacy that is unique to the area. The property features five low-rise blocks and a 36-floor tower that provides panoramic views of Beirut and beyond.

Gorgeous rooftop terraces are ideal to enjoy views of Beirut, the Mediterranean sea, and the mountains.

ROMAN POOL