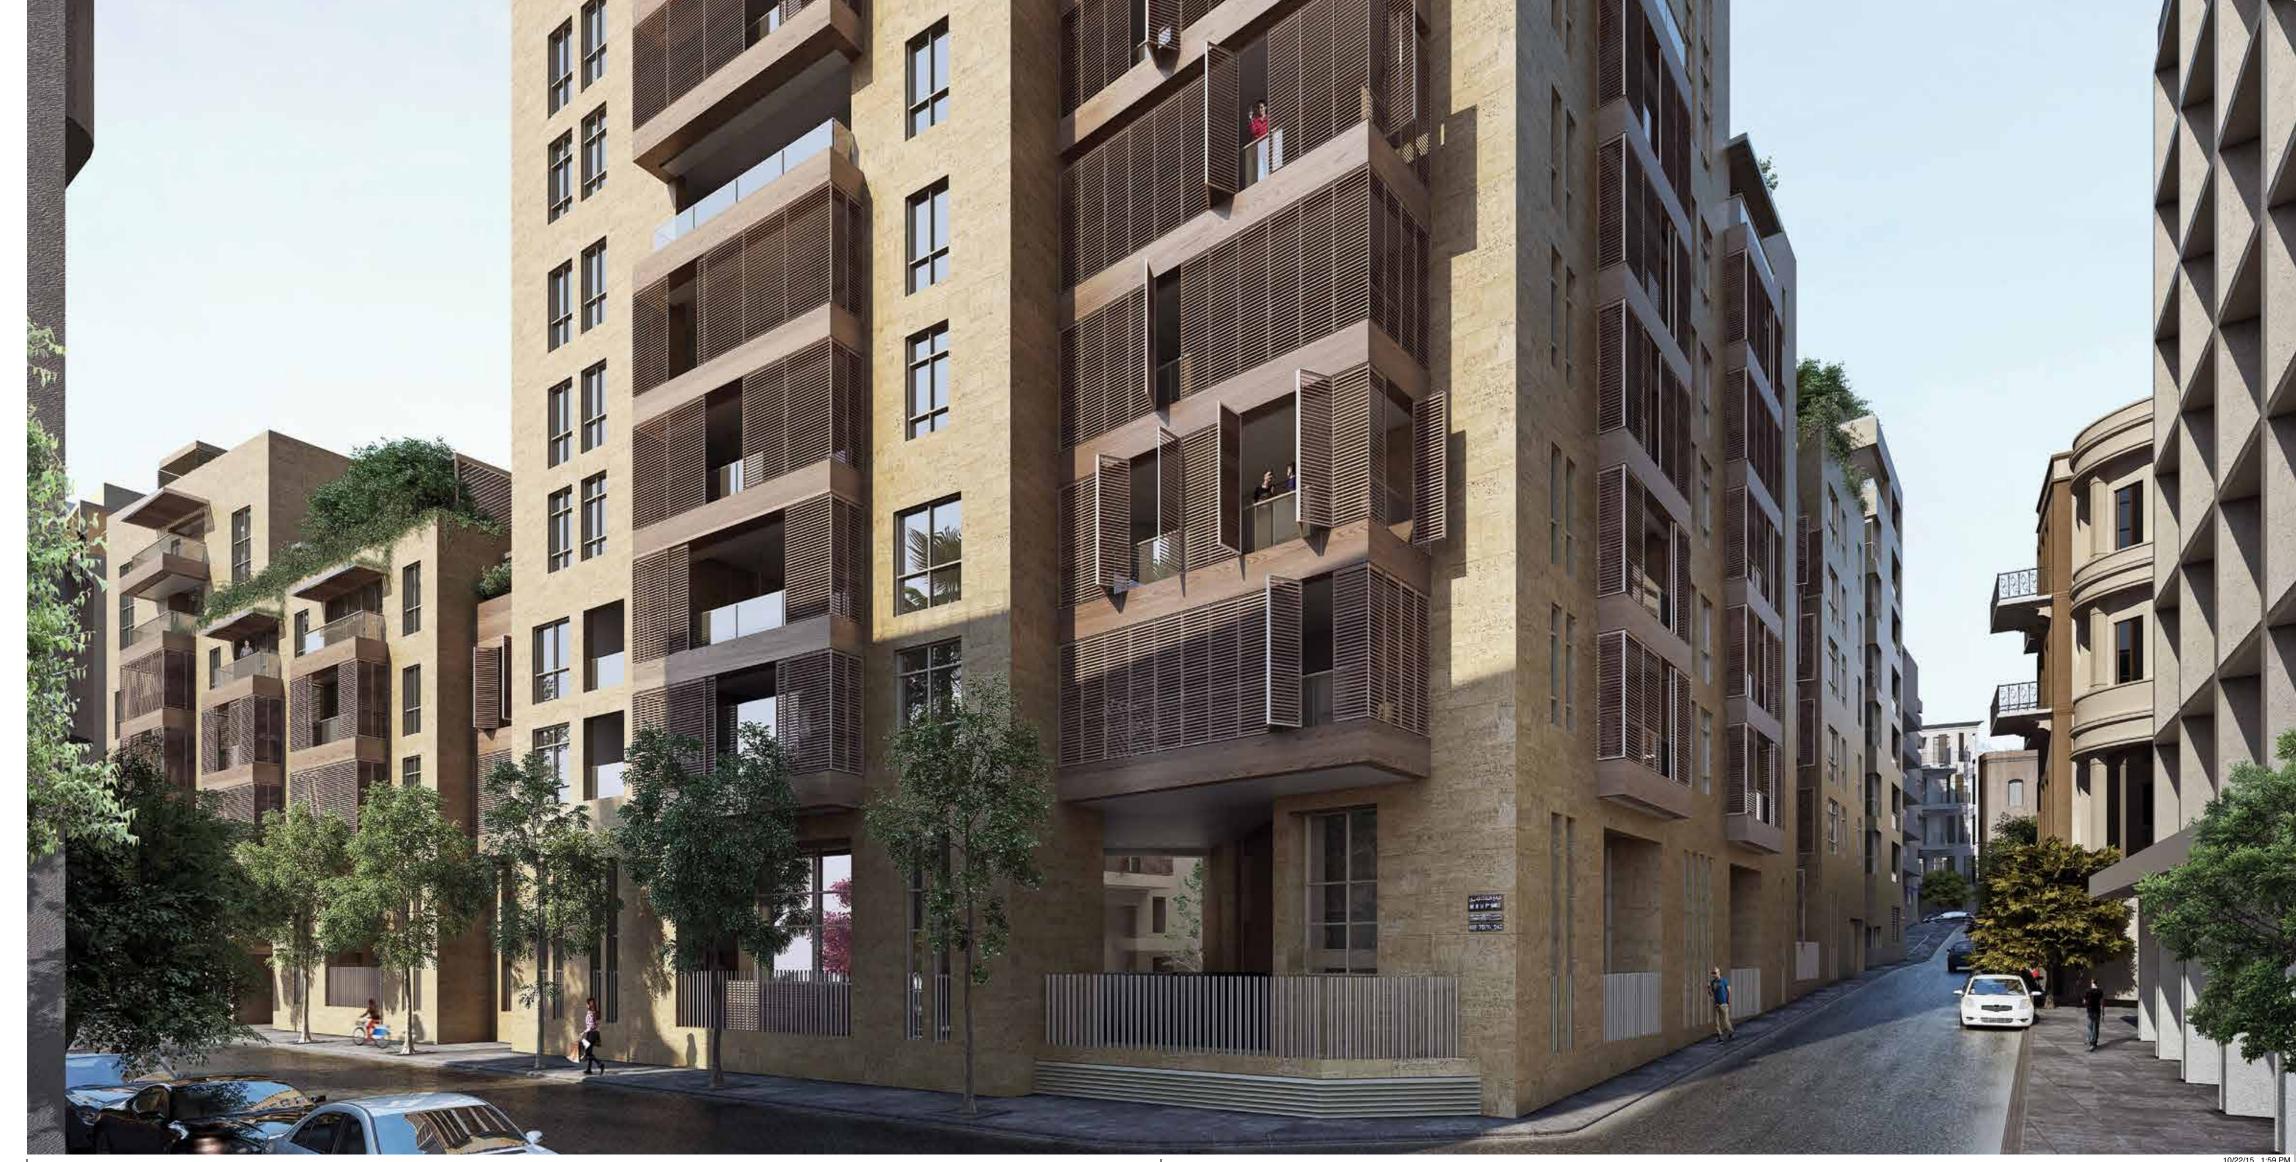

### Welcome to Place Pasteur

Gemmayzeh district, Place Pasteur covers 7,000 sqm – 3,000 sqm of which are landscaped areas. Because it is a gated community, you will experience a sense of security and privacy that is unique to the area. The property features five low-rise blocks and a 36-floor tower that provides panoramic views of Beirut and beyond.

# architectural blend of modernity & heritage

Designed by renowned architects and designers - Samir Khairallah Architects, Galal Mahmoud Interiors - Place Pasteur's architecture will influence both its inhabitants as well as the environment in which it is set.

Inspired by its location in a historical district, Place Pasteur is being built using modern and natural materials of the highest quality. The design is seamless, with architectural voids allowing sunlight to shine into the lower ground level. The first basement visitor parking is finished with the same noble materials as the ground