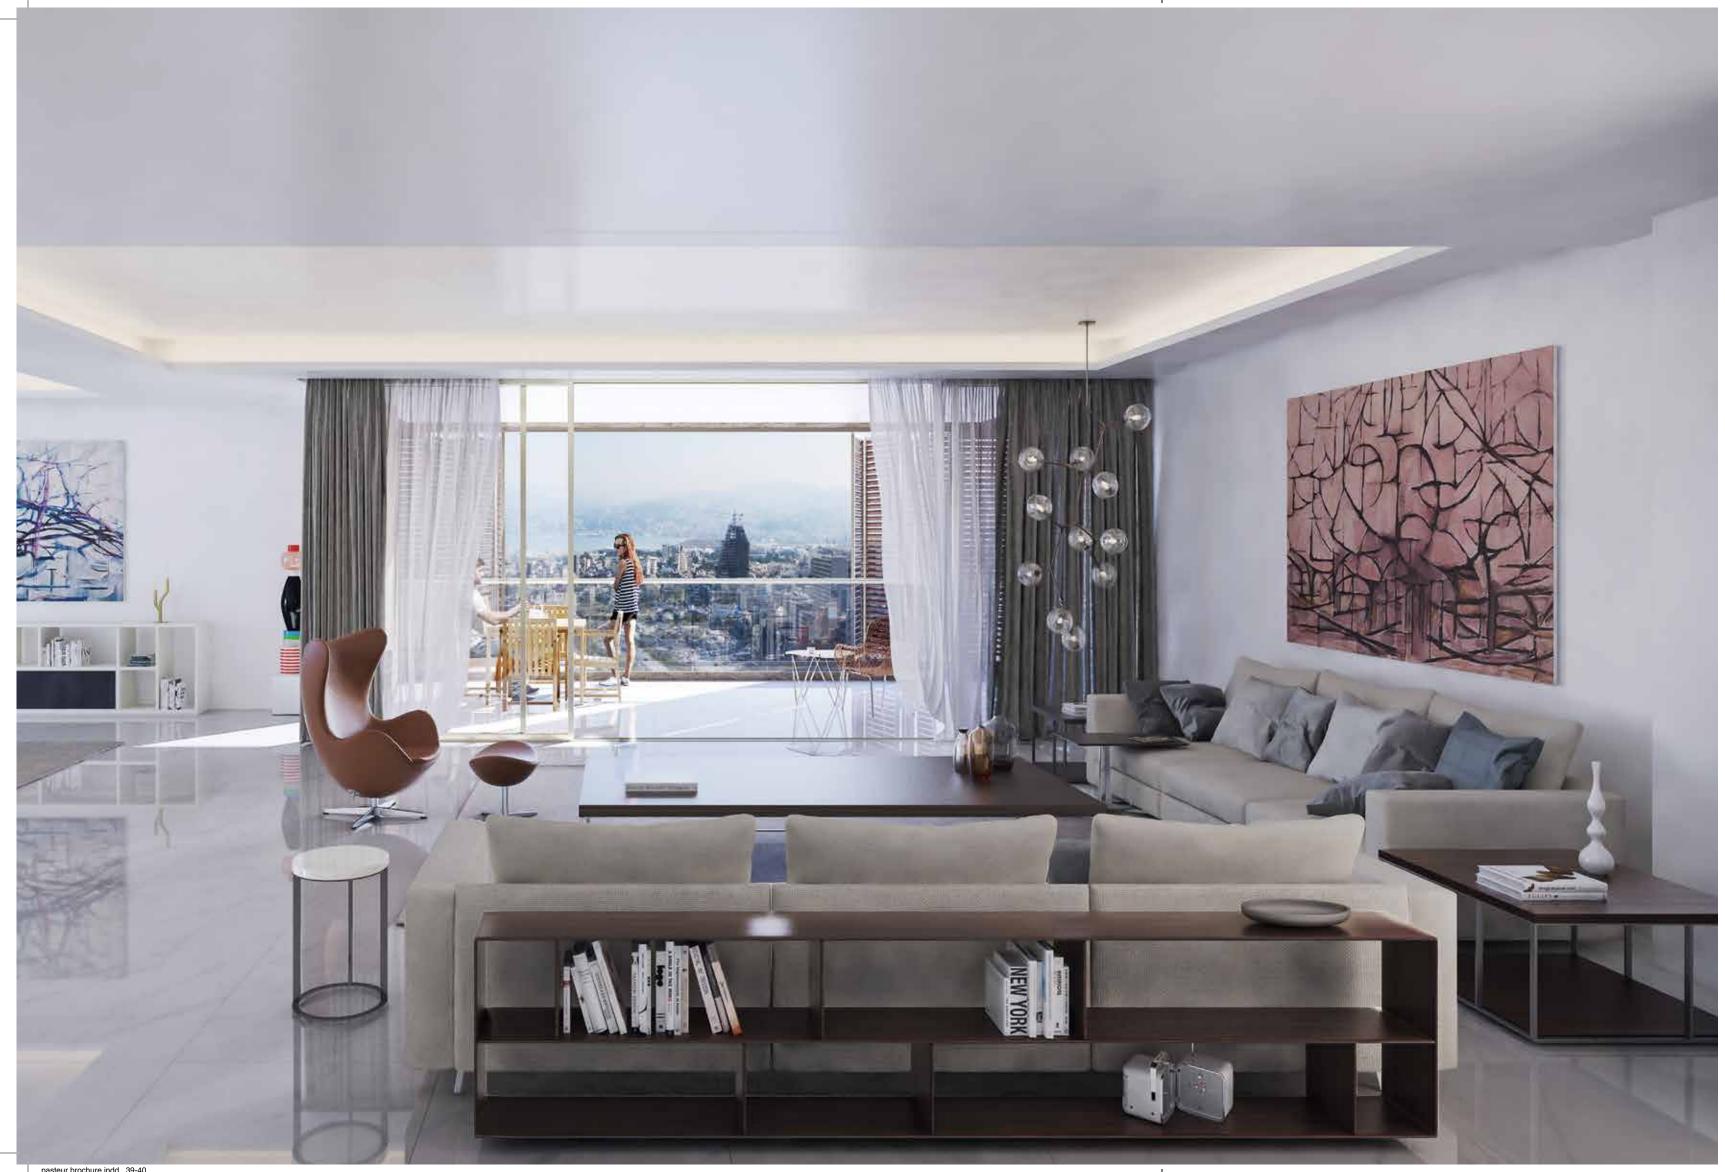

## Spacious sunlit interiors

The homes of Place Pasteur are generously proportioned, ranging from 210 to 470 sqm (with many options for mediumsized homes). Duplexes or apartments with terraces add to the available choices. Suit your family needs and choose between 3, 4 and 5-bedroom apartments or even a penthouse.

Vast reception areas can fit two to three salons. The spacious master bedrooms are fitted out with bespoke wardrobes.

LIVING WITH NORTH VIEW

BEDROOMS WITH VIEWS

SPACIOUS KITCHENS