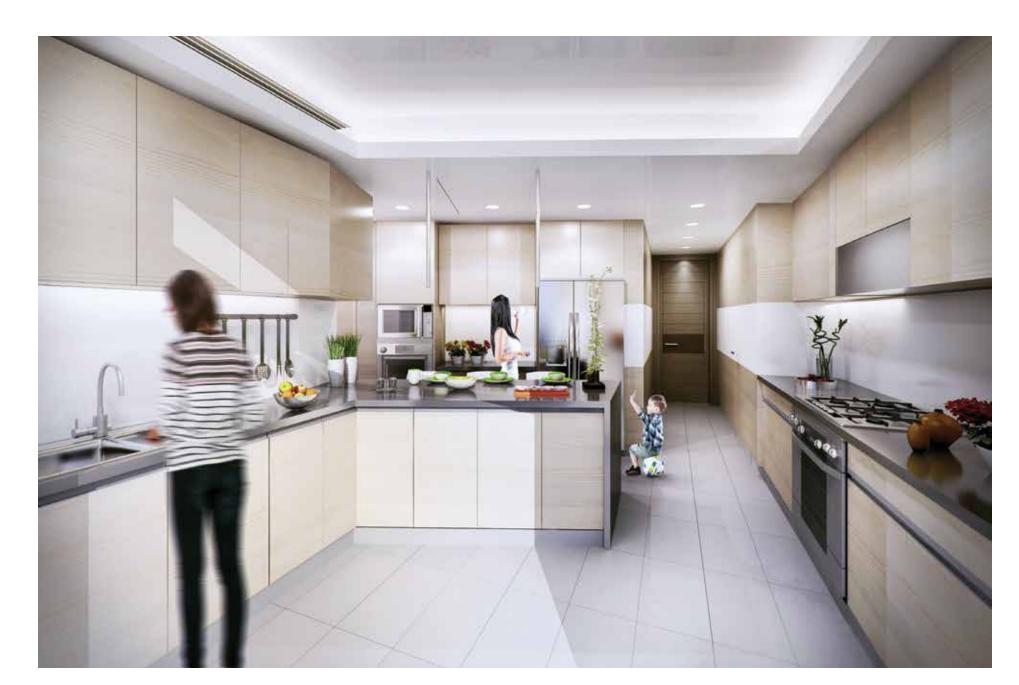

## Spacious sunlit interiors

The homes of Place Pasteur are generously proportioned, ranging from 210 to 470 sqm (with many options for mediumsized homes). Duplexes or apartments with terraces add to the available choices. Suit your family needs and choose between 3, 4 and 5-bedroom apartments or even a penthouse.

Vast reception areas can fit two to three salons. The spacious master bedrooms are fitted out with bespoke wardrobes.

LIVING WITH NORTH VIEW

BEDROOMS WITH VIEWS

SPACIOUS KITCHENS